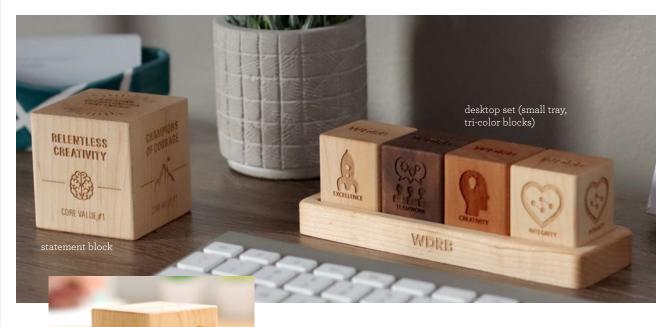

statement block, 2.25" square

| 300                |                                         |
|--------------------|-----------------------------------------|
| THE HOL            | S P P P P P P P P P P P P P P P P P P P |
| desktop set (large | tray, tri-color blocks)                 |